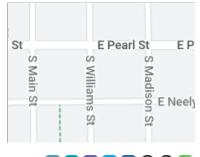

#### ALL FIELDS DETAIL

34155 MLS # Asking Price \$35,000 Status ACTIVE Class LAND **RESIDENTIAL LOT** ATKINSON 305 S Williams Address Atkinson NE Sale/Rent For Sale IDX Include Υ

| LOT SIZE   | - 1/2 ACRE |
|------------|------------|
| RESIDENCE  | NO         |
| TYPE WATER | CITY       |
| SEWER      | CITY       |
| GAS        | NO         |
| ELECTRIC   | YES        |
| FLOOD ZONE | NO         |
| VACANT     | YES        |
| AUCTION    | NO         |
|            |            |